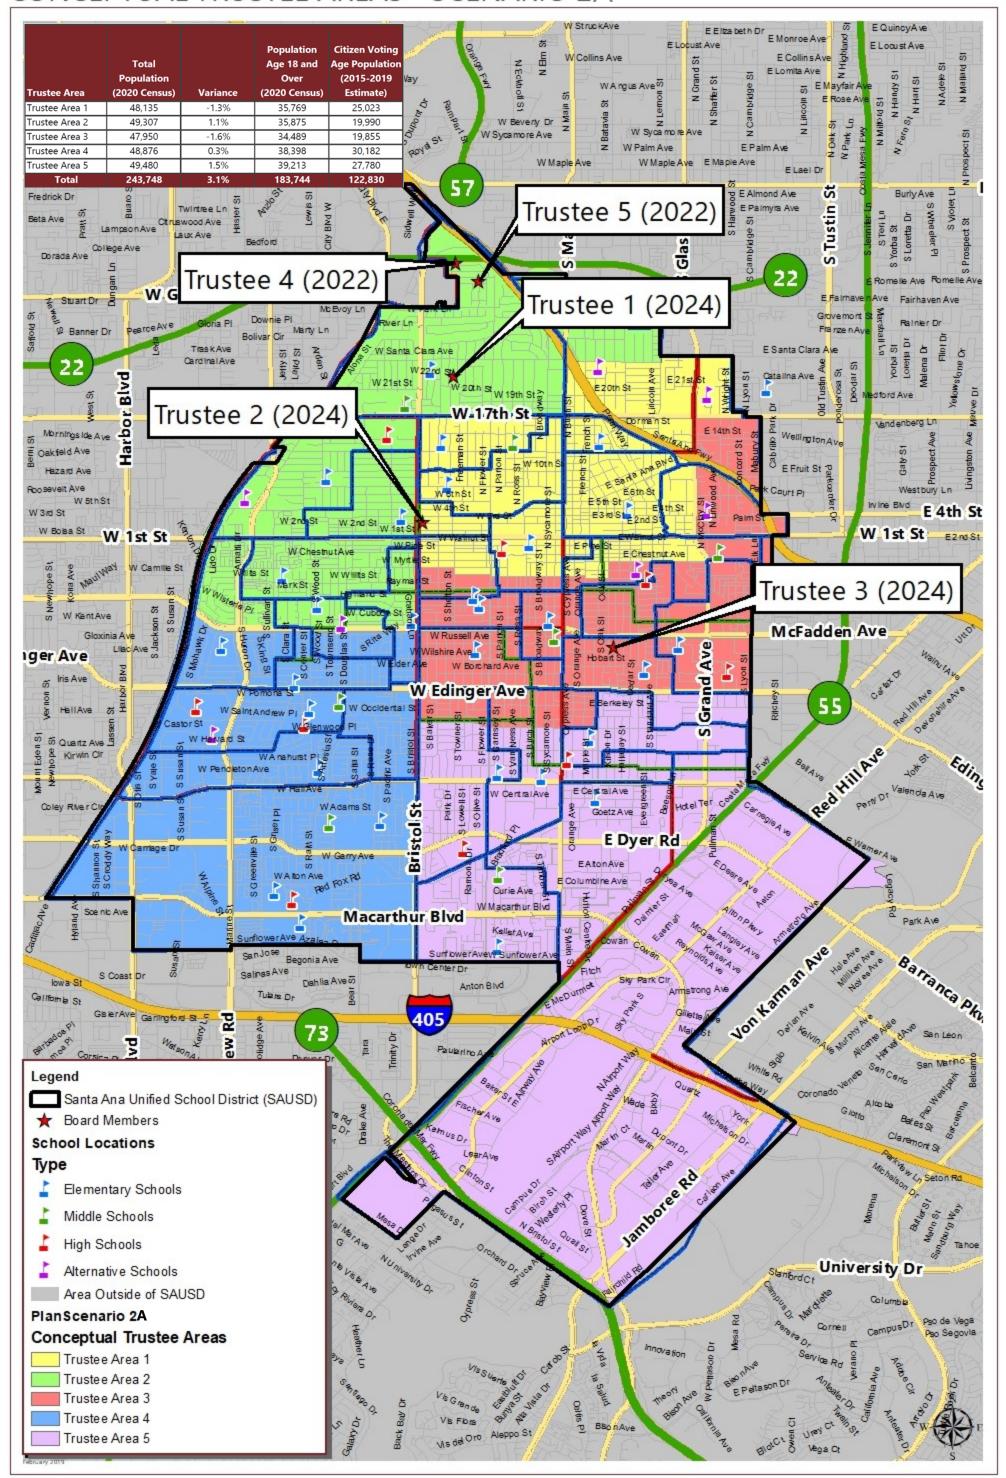

## CONCEPTUAL TRUSTEE AREAS - SCENARIO 2A

## SANTA ANA UNIFIED SCHOOL DISTRICT

CONCEPTUAL TRUSTEE AREAS - SCENARIO 2A

| Total Population:                          | 243,748                        | <b>Ideal Population:</b> | 48,750         | Variance:      | 3.1%           |  |  |  |
|--------------------------------------------|--------------------------------|--------------------------|----------------|----------------|----------------|--|--|--|
|                                            |                                |                          |                |                |                |  |  |  |
|                                            | Total Population (2020 Census) |                          |                |                |                |  |  |  |
|                                            | Trustee Area 1                 | Trustee Area 2           | Trustee Area 3 | Trustee Area 4 | Trustee Area 5 |  |  |  |
| Population                                 | 48,135                         | 49,307                   | 47,950         | 48,876         | 49,480         |  |  |  |
| Population Variance                        | -615                           | 557                      | -800           | 126            | 730            |  |  |  |
| Population variance                        | -1.3%                          | 1.1%                     | -1.6%          | 0.3%           | 1.5%           |  |  |  |
| Hispanic/Latino                            | 79.7%                          | 87.7%                    | 89.9%          | 70.2%          | 68.1%          |  |  |  |
| White                                      | 12.1%                          | 6.1%                     | 2.1%           | 11.8%          | 16.0%          |  |  |  |
| Black/<br>African American                 | 0.7%                           | 0.9%                     | 0.9%           | 1.0%           | 1.3%           |  |  |  |
| American Indian/<br>Alaska Native          | 0.2%                           | 0.2%                     | 0.1%           | 0.2%           | 0.2%           |  |  |  |
| Asian                                      | 5.4%                           | 4.0%                     | 6.1%           | 14.5%          | 11.6%          |  |  |  |
| Native Hawaiian/<br>Other Pacific Islander | 0.2%                           | 0.1%                     | 0.1%           | 0.3%           | 0.2%           |  |  |  |
| Other                                      | 0.4%                           | 0.3%                     | 0.3%           | 0.3%           | 0.4%           |  |  |  |
| Two or More Races                          | 1.4%                           | 0.7%                     | 0.4%           | 1.6%           | 2.1%           |  |  |  |

|                                            | Population 18 and Over (2020 Census) |                |                |                |                |  |  |
|--------------------------------------------|--------------------------------------|----------------|----------------|----------------|----------------|--|--|
|                                            | Trustee Area 1                       | Trustee Area 2 | Trustee Area 3 | Trustee Area 4 | Trustee Area 5 |  |  |
| Population                                 | 35,769                               | 35,875         | 34,489         | 38,398         | 39,213         |  |  |
| Hispanic/Latino                            | 76.7%                                | 84.8%          | 88.5%          | 67.1%          | 63.6%          |  |  |
| White                                      | 14.3%                                | 7.8%           | 2.5%           | 13.6%          | 18.8%          |  |  |
| Black/<br>African American                 | 0.9%                                 | 1.2%           | 1.1%           | 1.1%           | 1.5%           |  |  |
| American Indian/<br>Alaska Native          | 0.2%                                 | 0.2%           | 0.1%           | 0.2%           | 0.2%           |  |  |
| Asian                                      | 6.1%                                 | 4.9%           | 7.0%           | 15.9%          | 13.3%          |  |  |
| Native Hawaiian/<br>Other Pacific Islander | 0.1%                                 | 0.1%           | 0.1%           | 0.3%           | 0.2%           |  |  |
| Other                                      | 0.3%                                 | 0.3%           | 0.2%           | 0.3%           | 0.3%           |  |  |
| Two or More Races                          | 1.4%                                 | 0.7%           | 0.4%           | 1.5%           | 2.2%           |  |  |

| Citizens by Voting Age Population Estimate (2015-2019) |                |                |                |                |                |  |
|--------------------------------------------------------|----------------|----------------|----------------|----------------|----------------|--|
|                                                        | Trustee Area 1 | Trustee Area 2 | Trustee Area 3 | Trustee Area 4 | Trustee Area 5 |  |
| Population                                             | 25,023         | 19,990         | 19,855         | 30,182         | 27,780         |  |
| Hispanic/Latino                                        | 64.1%          | 77.0%          | 81.4%          | 58.7%          | 59.9%          |  |
| White                                                  | 24.8%          | 13.4%          | 4.0%           | 21.6%          | 25.3%          |  |
| Black/<br>African American                             | 1.1%           | 1.0%           | 2.3%           | 1.7%           | 1.6%           |  |
| American Indian/<br>Alaska Native                      | 0.5%           | 0.3%           | 0.0%           | 0.3%           | 0.2%           |  |
| Asian                                                  | 8.7%           | 7.5%           | 11.9%          | 16.3%          | 11.0%          |  |
| Native Hawaiian/<br>Other Pacific Islander             | 0.1%           | 0.4%           | 0.1%           | 0.5%           | 0.6%           |  |
| Other                                                  | 0.0%           | 0.0%           | 0.0%           | 0.0%           | 0.0%           |  |
| Two or More Races                                      | 0.8%           | 0.5%           | 0.3%           | 0.9%           | 1.5%           |  |